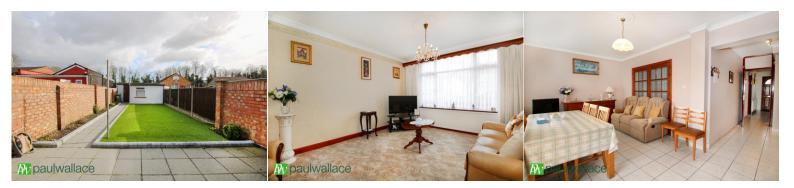

# **South Facing Rear Garden**

Garden shed with power and light, patio, astro turf lawn, flower and shrub beds, side gate.

# Lounge/ Diner

Window to front, two radiators, television aerial point.