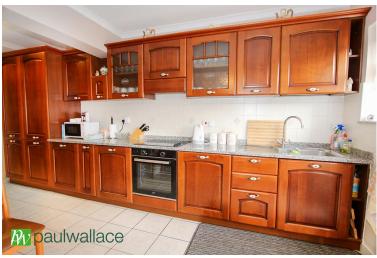

#### Kitchen/ Breakfast Room

Window to rear and door opening to garden and fitted with a range of wall and base units with granite work tops over, built on oven and hob with extractor hood, integrated dishwasher, washing machine and ridge freezer, central heating boiler, television aerial point, ceramic tiled floor, radiator.